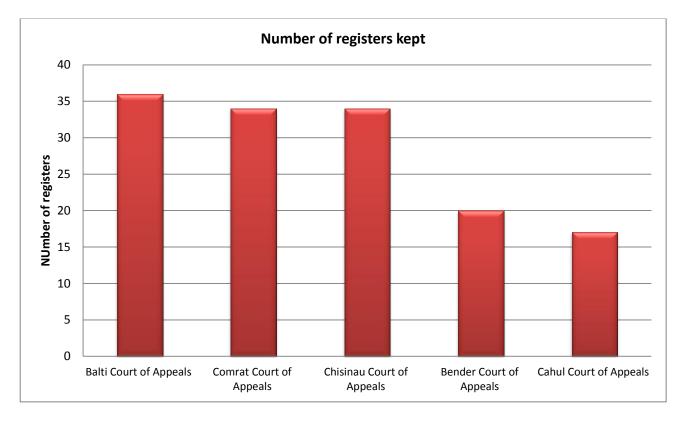

Detailed information about the condition of the infrastructure of court buildings is presented in Table 1 including the exterior; water supply; electrical, sewerage and heating systems; interior and roof. The condition of each is rated on a scale from 1 to 4 (1 means very good condition, while 4 - unsatisfactory condition).