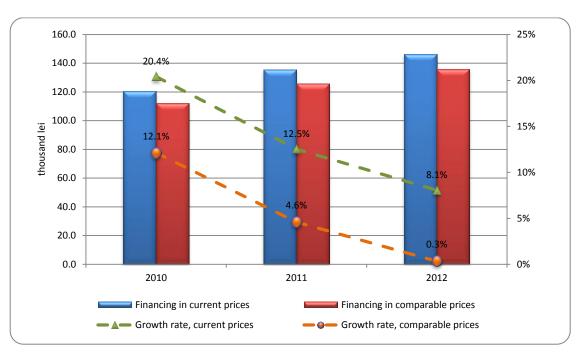

# Comparative Summary

Over the last several years, the judiciary of the Republic of Moldova has faced problems of deficient infrastructure, the need for enhanced security, the need to do more court work electronically, and a substantial increase in the workloads of judges and court staff.

This summary of information developed during visits to each court highlights the specific features and the strengths and weaknesses of each court in Moldova in terms of infrastructure, automation, workload, human resource management, services for the public and budgeting and procurement. This information will allow readers to identify and prioritize the problems courts face and will help the government plan actions to eliminate deficiencies. This summary will also be useful for drafting and approving uniform design standards for courthouses, for drafting security policies for court buildings and staff, for completing the automation of the judiciary, for analyzing the need for additional judges and for assessing the allocation and efficient use of court budgets.