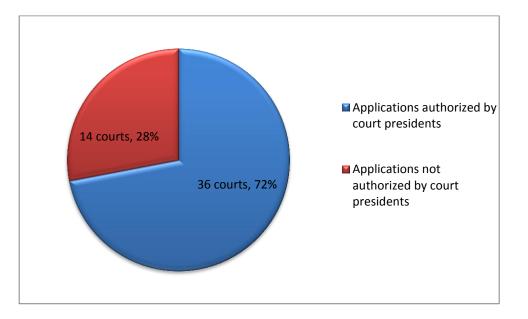

Rule of Law Institutional Strengthening Program (ROLISP)

Consiliul Superior al Magistraturii

<sup>6</sup> Ministerul Justiției al Republicii Moldova