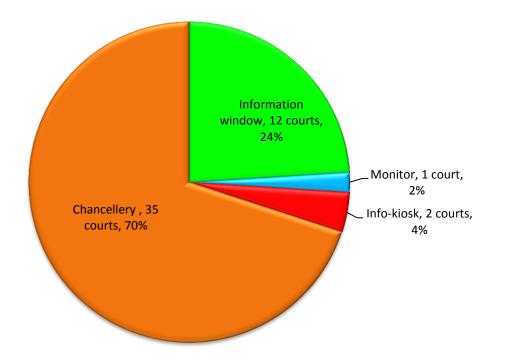

Rule of Law Institutional Strengthening Program (ROLISP)

Consiliul Superior al Magistraturii

<sup>6</sup> Ministerul Justiției al Republicii Moldova