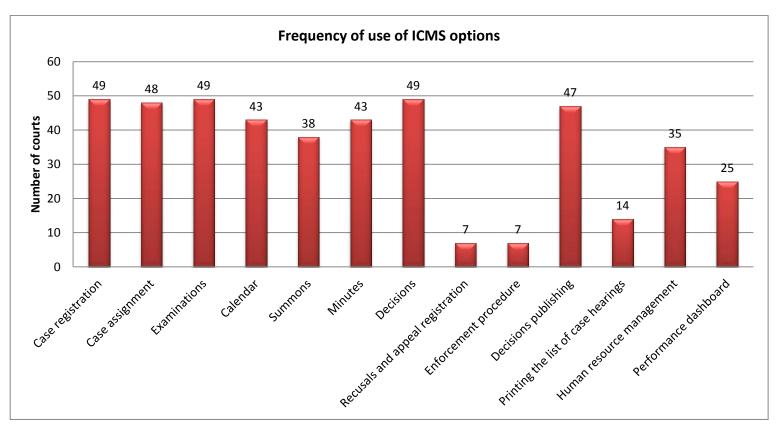

tors, contributing to the independence of the judiciary, making court work transparent and improving the quality of judicial actions.

The documentation visits revealed that all the courts in the Republic of Moldova except the Military Court use ICMS. In October 2011, Version 3 was finalized and had been installed in 7 courts as of the date of the visit; 39 courts continue to use Version 2, and 3 still use Version 1 (Graph 9).



Graph 9. ICMS version used in courts

It was also established that not all ICMS options are fully used by court staff. Some menus, e.g., case registration, case assignment and publishing decisions are frequently used while enforcement procedures, registration of appeal requests, printing the list of hearings and the performance module are rarely used (Graph 10).



ICMS allows users to create electronic case files by scanning hard copies. The documentation teams found that not all the courts scan case files and that courts that do scan do not scan the entire file (Graph 11).

Graph 11. Case documents scanned

#### **Case documents scanned**



The proper operation of ICMS and other software depends on the proper operation of the server, and that depends to a great extent on the conditions of the room in which the server is located. One of the main prerequisites is that the server is installed in a separate, clean and secure room. Graph 12 shows the number of courts in which the server is installed in a separate room.

Graph 12. Courts that provided or did not provide a separate room for the server



The second prerequisite for the proper operation