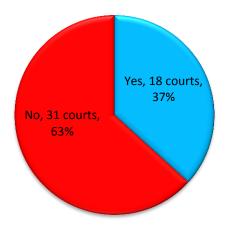

server rooms.

Graph 13. Number of courts with or without air conditioned server rooms



#### Air conditioning in court server rooms

All hardware and software need to be properly maintained to ensure their smooth operation. The Moldovan judiciary does not have an IT specialist position on the staff rosters of the courts except for the Supreme Court of Justice (SCJ). Therefore, most of the technical problems faced by the courts are resolved by the staff of Center for Special Telecommunications (CTS), an institution contracted by the MoJ to secure the maintenance and further development of ICMS. However, there are several courts that hired IT specialists based on service agreements (*Graph 14*).

Graph 14. Number of courts contracting IT services

#### IT Specialists contracted by courts



CTS is officially responsible for solving the technical problems faced by court staff in using ICMS and electronic hardware. The interviews with court staff revealed their degree of overall satisfaction with the maintenance services provided by CTS in 2012 (Graph 15).

Graph 15. Degree of overall satisfaction with CTS services in 2012<sup>9</sup>

 $<sup>^{9}</sup>$  1 – Very low quality, 2 – Low quality, 3 – Medium quality, 4 – High quality, 5 – Very high quality



#### 2.2. Audio recording court hearings

The documentation teams found that the staff in 25 courts does not audio record hearings while in 19 courts the system is sometimes used and in 6 it is always used (Graph 16). The courts that always record hearings are Balti Court of Appeals, Cahul Court of Appeals, Comrat Court of A