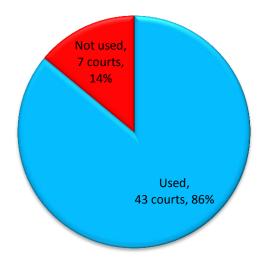

re. Only seven courthouses have one courtroom for each judge. The higher the rate, the lower the need for additional courtrooms is. And vice versa, the lower the rate, the higher the number of the needed additional courtrooms is.



#### 2.3 Court webpages

The documentation teams found that the webpage content management software is used in most of the courts (Graph 19), but that fonts and colors were not always uniform. In addition, the menus do not always match their contents and some do not have any information. The software is not used in seven courts, i.e. the webpages are not updated (Centru District Court of Chisinau Municipality, Anenii Noi District Court, Causeni District Court, Ialoveni District Court, Orhei District Court, Military Court and Commercial Circumscription Court).



#### Use of the webpage content management system

#### 2.4 Equipment needs

Currently the courts have enough equipment to function properly, but all of them expressed the need for more (Table 5).

|     |                                       |               |          |     |              |               |                  |                                 |                |       |                          | Table 5.          | Equipment            | needed by                         | the courts                | 5                 |
|-----|---------------------------------------|---------------|----------|-----|--------------|---------------|------------------|---------------------------------|----------------|-------|--------------------------|-------------------|--------------------