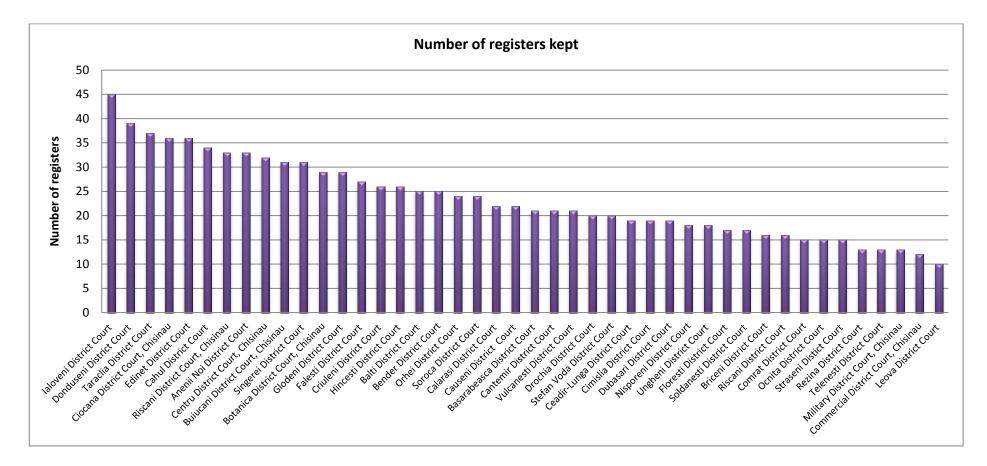

Detailed information about the condition of the infrastructure of court buildings is presented in Table 1 including the exterior; water supply; electrical, sewerage and heating systems; interior and roof. The condition of each is rated on a scale from 1 to 4 (1 means very good condition, while 4 - unsatisfactory condition).