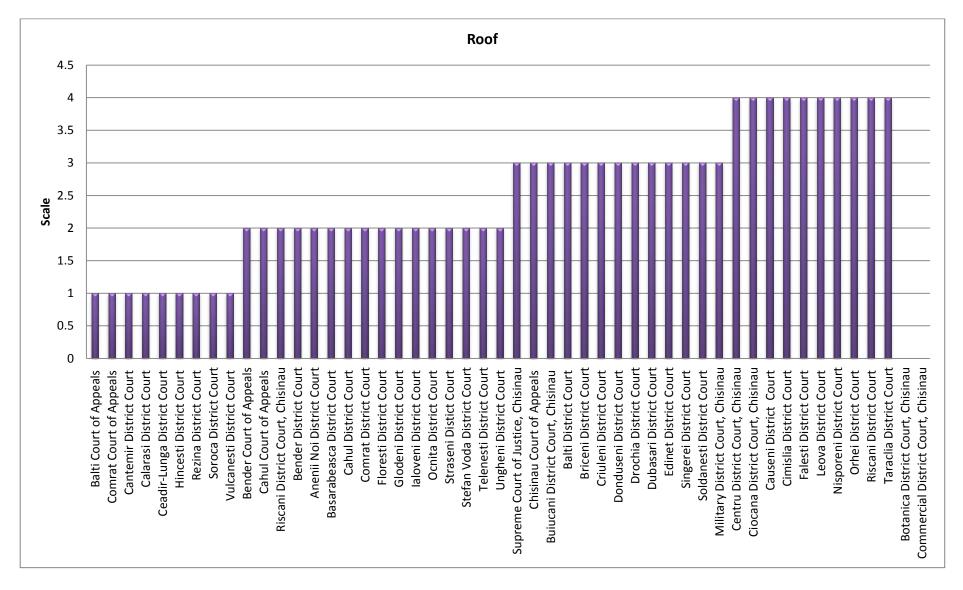

Graph 6 shows that in 9 court buildings the condition of the roof is very good, in 16 it is good, in 13 it is satisfactory and in 10 it is unsatisfactory. The roof could not be assessed in Botanica District Court as the top floor was under construction. The Commercial District Court is located on the second floor of a three-story building so does not have a roof.