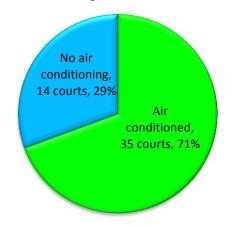

se documents scanned**



The proper operation of ICMS and other software depends on the proper operation of the server, and that depends to a great extent on the conditions of the room in which the server is located. One of the main prerequisites is that the server is installed in a separate, clean and secure room. Graph 12 shows the number of courts in which the server is installed in a separate room.

Graph 12. Courts that provided or did not provide a separate room for the server



The second prerequisite for the proper operation of the server is the proper temperature of the room. Server rooms need to be equipped with air conditioning. Graph 13 shows the number of courts that have air conditioned server rooms.

Graph 13. Number of courts with or without air conditioned server rooms



#### Air conditioning in court server rooms

All hardware and software need to be properly maintained to ensure their smooth operation. The Moldovan judiciary does not have an IT specialist position on the staff rosters of the courts except for the Supreme Court of Justice (SCJ). Therefore, most of the technical problems faced by the courts are resolved by the staff of Center for Special Telecommunications (CTS), an institution contracted by the MoJ to secure the maintenance and further development of ICMS. However, there are several courts that hired IT specialists based on service agreements (*Graph 14*).

Graph 14. Number of courts contracting IT services

#### IT Specialists contracted by courts



CTS is officially responsible for solving the technical problems faced by court staff