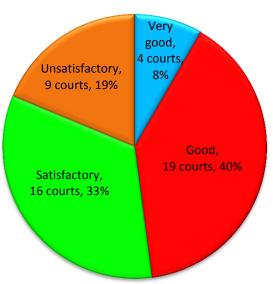

one court to another. Most courts were not following the amendments to the 2011 Guidelines that reduced the total number of registers to 15 for courts of appeals and to 14 for district courts. In addition to limiting the number of registers, the Guidelines provide for a new register, i.e., actions cards. The degree to which the courts comply with the new provisions is presented in Graphs 26 and 27.



Graph 27. Total number of registers presented by chancellery staff of district courts



The archives of the courts are another area of interest given the importance of closed-case storage. Conditions vary significantly from very good in 4 courts to unsatisfactory in 9 while in 35 it is either satisfactory or good/very good (Graph 28).

Graph 28. Assessment of the conditions of the archives



#### **Condition of the archives**

### **Conclusions**

- In all, 31,713 cases were registered in 2011 in the 5 courts of appeal.
- In the same year, the courts of appeals examined a total of 23,447 cases with an overall case clearance rate of 73.9%.
- The level of productivity of the courts of appeals' judges is as follows: Chisinau Court of Appeals 406 cases per judge, Balti Court of Appeals 196 cases per judge, Bender Court of Appeals 106 cases per judge, Comrat Court of Appeals 110 cases per judge, Cahul Court of Appeals 110 cases per judge.
- The total backlog at the end of the year in all courts of appeals was 6,544 cases, of which 5,149 cases were pending at the Chisinau Court of Appeals.
- The 44 district courts registered a total of 229,632 cases in 2011.
- In 2011, district co