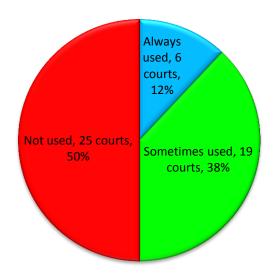

with the maintenance services provided by CTS in 2012 (Graph 15).

Graph 15. Degree of overall satisfaction with CTS services in 2012<sup>9</sup>

 $<sup>^{9}</sup>$  1 – Very low quality, 2 – Low quality, 3 – Medium quality, 4 – High quality, 5 – Very high quality



#### 2.2. Audio recording court hearings

The documentation teams found that the staff in 25 courts does not audio record hearings while in 19 courts the system is sometimes used and in 6 it is always used (Graph 16). The courts that always record hearings are Balti Court of Appeals, Cahul Court of Appeals, Comrat Court of Appeals, Comrat District Court, Criuleni District Court and Drochia District Court (Table 4).

Graph 16. Use of audio recording equipment during hearings

Use of audio recording equipment during hearings



Table 4. Use of audio recording equipment<sup>10</sup>

| No. | Court name                  | Code |
|-----|-----------------------------|------|
| 1   | Balti Court of Appeals      | 1    |
| 2   | Cahul Court of Appeals      | 1    |
| 3   | Comrat Court of Appeals     | 1    |
| 4   | Comrat District Court       | 1    |
| 5   | Criuleni District Court     | 1    |
| 6   | Drochia District Court      | 1    |
| 7   | Chisinau Court of Appeals   | 2    |
| 8   | Bender Court of Appeal      | 2    |
| 9   | Bender District Court       | 2    |
| 10  | Briceni District Court      | 2    |
| 11  | Causeni District Court      | 2    |
| 12  | Ceadir-Lunga District Court | 2    |
| 13  | Cimislia District Court     | 2    |
| 14  | Donduseni District Court    | 2    |
| 15  | Dubasari Distr