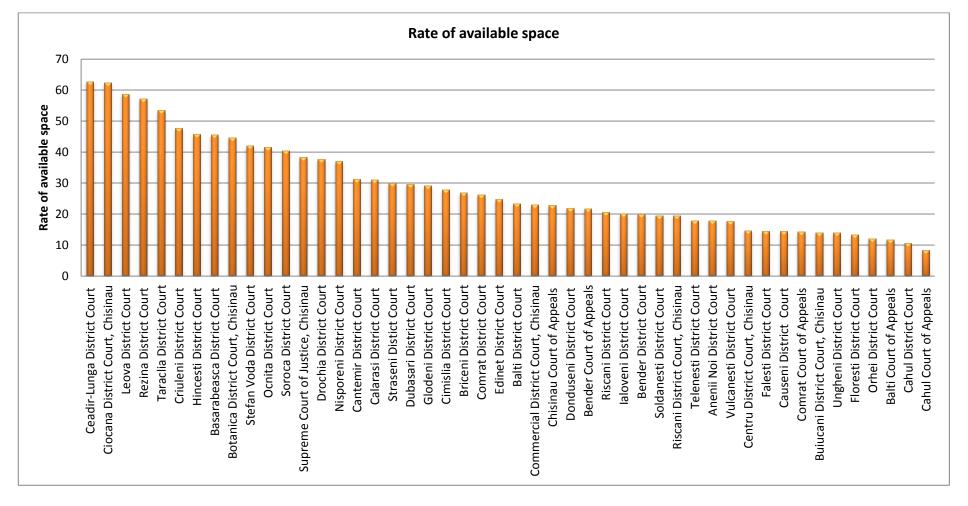

|
|     | TOTAL                             | 56819.53 | 466 | 1595 | 2061 |

Table 2 highlights the lack of uniformity and logical rationale for allocating court space. As a rule, space should vary according to the number of staff, i.e., the greater the number of staff, the larger the space should be. This is not true in Moldova. One of the reasons for this inequity is the lack of financial resources to construct new buildings or to remodel older ones to ensure adequate working conditions.

Graph 8 shows the space available per staff member in Moldovan courts Ceadir-Lunga, Ciocana, Chisinau, Leova, Rezina and Taraclia have the most while Cahul Court of Appeals has the least as 36.5 staff members work in only 304.5 sq. meters (8.3 meters each).

Graph 8. Space available per staff member



During the documentation visits, the space needs of each court were assessed. The assessment is based on information provided by the court staff. Data presented below reveals that the offices and the courtrooms have less space than the other functional areas.

| No. | Court name                         | Office<br>space | Court<br>rooms | Space<br>for<br>detaine<br>es | Space<br>for<br>juvenile<br>detaine<br>es | Space for<br>juvenile<br>trial<br>participants | WC for<br>staff | WC for<br>court<br>visitors | Separate<br>space<br>for<br>anonym<br>ous<br>witnesse<br>s | Server<br>room | Archiv<br>e<br>room | Space for<br>attorneys and<br>prosecutors |
|-----|------------------------------------|-----------------|----------------|-------------------------------|-----------------------------