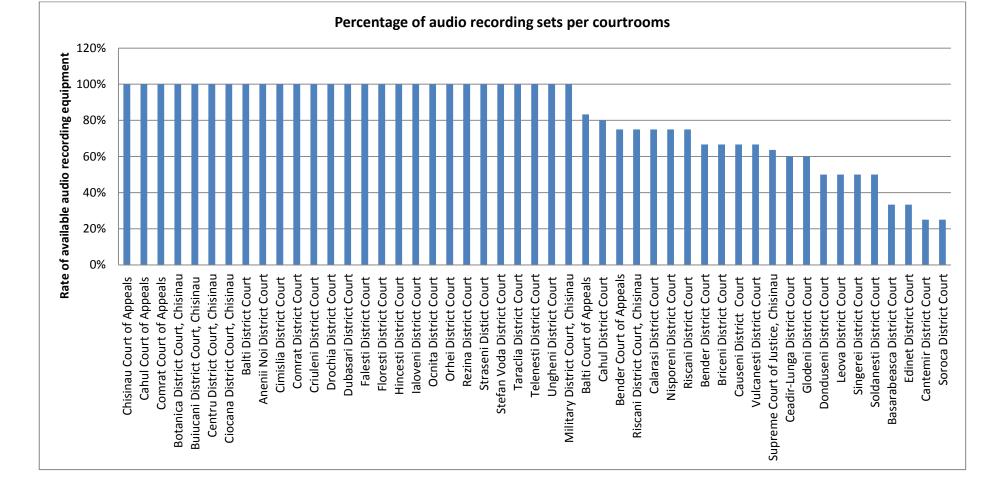

every courtroom<sup>11</sup>. Graph 17 shows which courts have enough equipment and which courts need equipment and how much they need calculated by dividing the total number of courtrooms by the number of sets available. The higher the rate, the lower the needs for audio recording equipment sets are. And vice versa, the lower the rate, the greater the higher the needs for the audio recording equipment are (*Graph 17*).

Graph 17. Percentage of audio recording sets per courtrooms

<sup>&</sup>lt;sup>11</sup> In 2009, the Moldova Governance Threshold Country Program funded by the Millennium Challenge Corporation provided all courtrooms in all courts with the audio recording equipment. Since then new courtrooms were created in the judiciary where no audio recording equipment is installed.



A more serious problem in recording hearings is the shortage of courtrooms as that requires judges to conduct hearings in their offices. Graph 18 calculates the percentage of judges with courtrooms by dividing the total number of courtrooms in a courthouse by the total number of judges working there. Only seven courthouses have one courtroom for each judge. The higher the rate, the lower the need for additional courtrooms is. And vice versa, the lower the rate, the higher the number of the needed additional courtrooms is.



#### 2.3 Court webpages

The documentation teams found that the webpage content management software is used in most of the courts (Graph 19), but that fonts and colors were not always uniform. In addition, the menus do not always match their contents and some do not