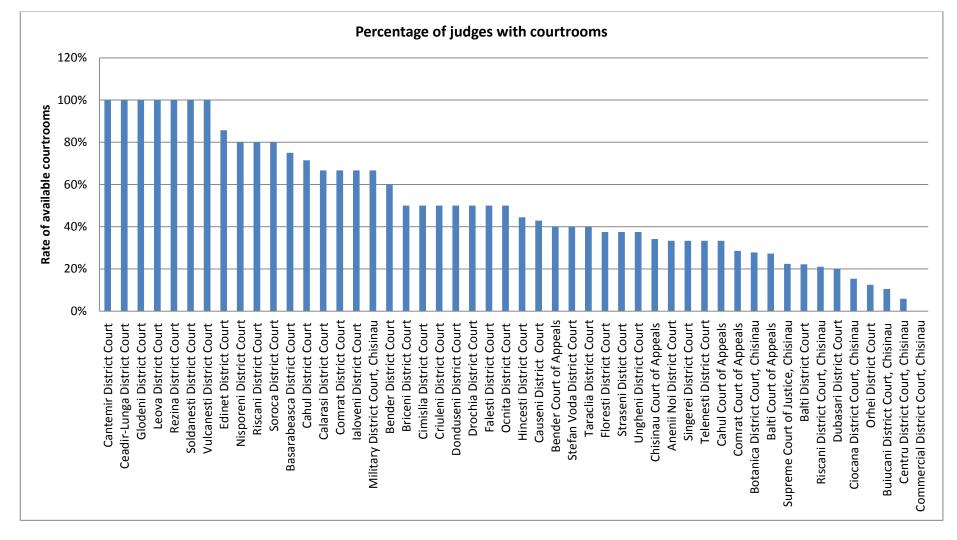

dova Governance Threshold Country Program funded by the Millennium Challenge Corporation provided all courtrooms in all courts with the audio recording equipment. Since then new courtrooms were created in the judiciary where no audio recording equipment is installed.



A more serious problem in recording hearings is the shortage of courtrooms as that requires judges to conduct hearings in their offices. Graph 18 calculates the percentage of judges with courtrooms by dividing the total number of courtrooms in a courthouse by the total number of judges working there. Only seven courthouses have one courtroom for each judge. The higher the rate, the lower the need for additional courtrooms is. And vice versa, the lower the rate, the higher the number of the needed additional courtrooms is.



#### 2.3 Court webpages

The documentation teams found that the webpage content management software is used in most of the courts (Graph 19), but that fonts and colors were not always uniform. In addition, the menus do not always match their contents and some do not have any information. The software is not used in seven courts, i.e. the webpages are not updated (Centru District Court of Chisinau Municipality, Anenii Noi District Court, Causeni District Court, Ialoveni District Court, Orhei District Court, Military Court and Commercial Circumscription Court).



#### Use of the webpage content management system

#### 2.4 Equipment needs

Currently the courts have enough equipment to function properly, but all of them expressed the need for more (Table 5).

|     |