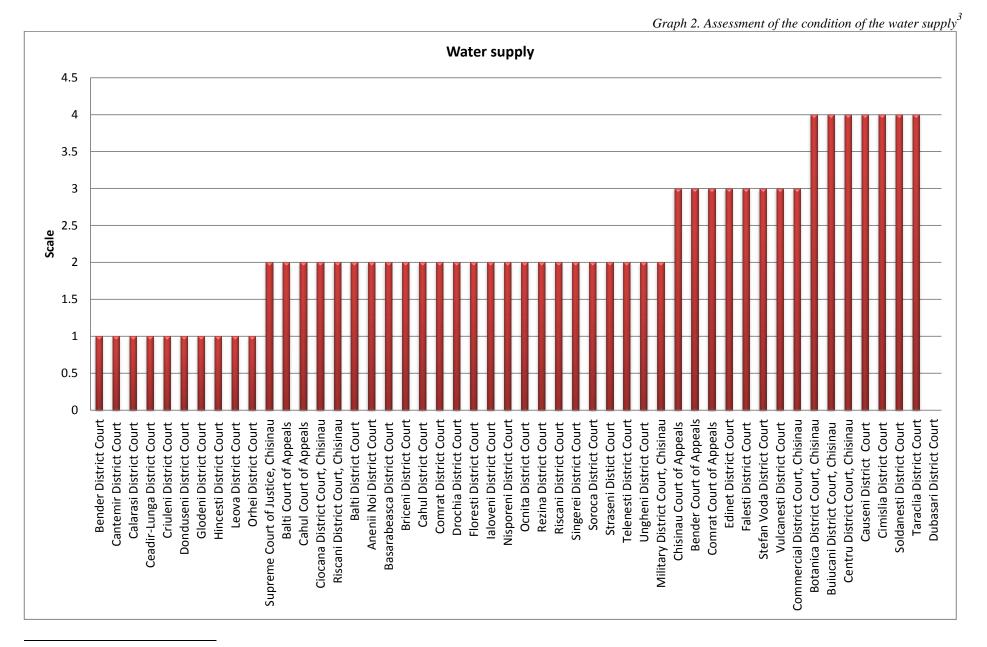

Graph 1.Assessment of the condition of the court façades<sup>2</sup>

Graph 2 shows the condition of the water supply in the court buildings. In 10 courts the system is very good, in 23 it is good and in 8 it is satisfactory. The water supply is unsatisfactory in 8 while the Dubasari District Court building is not on a central system.