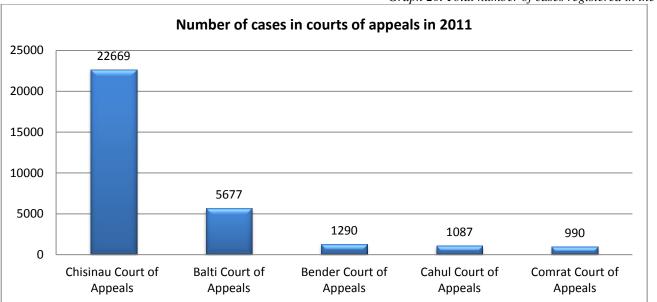

hearings and to make the audio recording the primary document.
- Amend criminal legislation to replace signed handwritten statements of defendants, injured parties, civil parties and civilly liable parties, and the need to sign the statements, with audio recordings.
- Develop statistical criteria for assessing the need for courtrooms. The focus should be on the total number of judges and their caseloads.

## **III. ACTIVITY OF THE COURTS**

## 3.1. Workloads of the courts

The work of the SCJ is not included in this summary as its functions are unique.

The workloads of courts of appeals and district courts were analyzed by comparing the total number of registered cases in each in 2011, the total number of cases examined that year and the case clearance rates<sup>12</sup> (Graphs 20–25).



Graph 20. Total number of cases registered in the courts of appeals in 2011

Graph 21. Total number of cases examined by the courts of appeals in 2011

<sup>&</sup>lt;sup>12</sup> Case clearance rate is the total number of examined cases divided by the total number of received cases which includes the case backlog at the beginning of the year.



Graph 22. Case clearance rates for courts of appeals in 2011





Graph 24. Total number of cases examined by district courts in 2011





#### 3.2. Organization of activities

The number of registers kept by the chancellery staff varies from one court to another. Most courts were not following the amendments to the 2011 Guidelines that reduced the total number of registers to 15 for courts of appeals and to 14 for district courts. In addition t