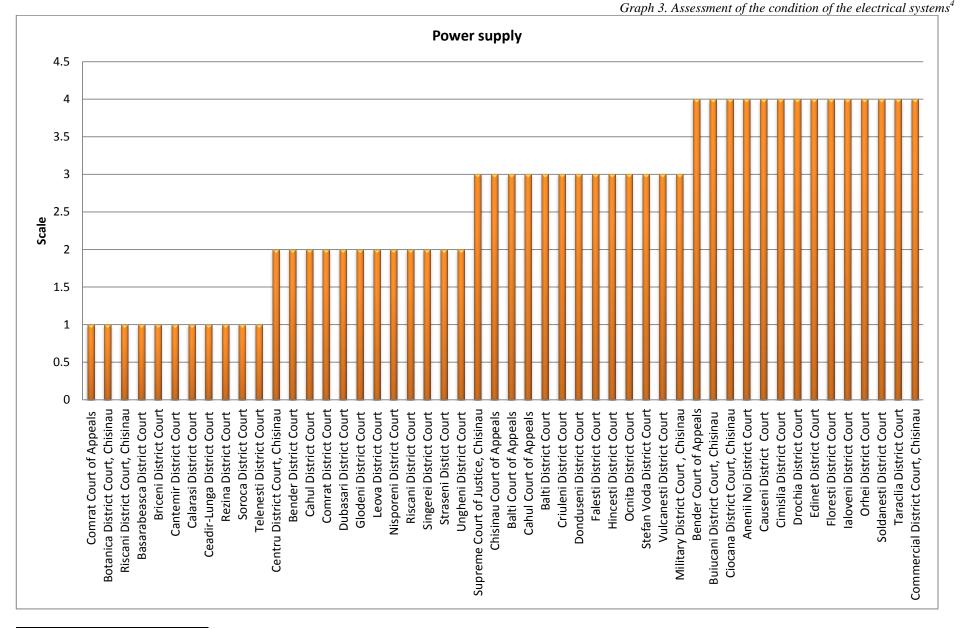

Graph 3 illustrates the condition of the electrical system in the court buildings. In 11 it is very good, in 12 it is good, in 13 it is satisfactory but in 14 it is unsatisfactory.

Graph 4 presents the assessment of the condition of the sewerage systems in the court buildings. In 10 it is very good, in 18 it is good, in 7 it is satisfactory while in 13 it is unsatisfactory. Soldanesti and Dubasari district courts do not have sewerage systems.