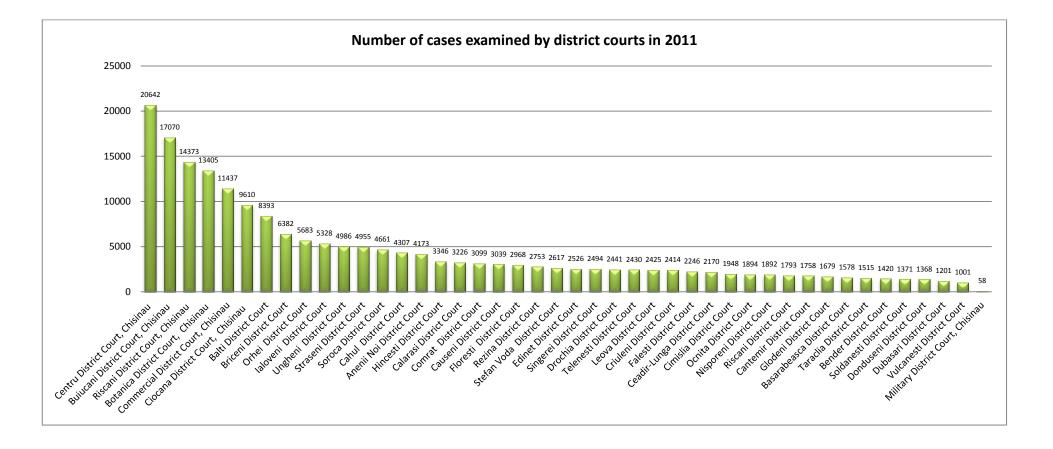

Rule of Law Institutional Strengthening Program (ROLISP)

Consiliul Superior al Magistraturii

<sup>6</sup> Ministerul Justiției al Republicii Moldova