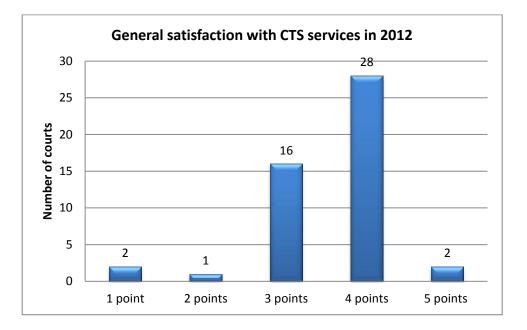

Special Telecommunications (CTS), an institution contracted by the MoJ to secure the maintenance and further development of ICMS. However, there are several courts that hired IT specialists based on service agreements (*Graph 14*).

Graph 14. Number of courts contracting IT services

#### IT Specialists contracted by courts



CTS is officially responsible for solving the technical problems faced by court staff in using ICMS and electronic hardware. The interviews with court staff revealed their degree of overall satisfaction with the maintenance services provided by CTS in 2012 (Graph 15).

Graph 15. Degree of overall satisfaction with CTS services in 2012<sup>9</sup>

 $<sup>^{9}</sup>$  1 – Very low quality, 2 – Low quality, 3 – Medium quality, 4 – High quality, 5 – Very high quality



#### 2.2. Audio recording court hearings

The documentation teams found that the staff in 25 courts does not audio record hearings while in 19 courts the system is sometimes used and in 6 it is always used (Graph 16). The courts that always record hearings are Balti Court of Appeals, Cahul Court of Appeals, Comrat Court of Appeals, Comrat District Court, Criuleni District Court and Drochia District Court (Table 4).

Graph 16. Use of audio recording equipment during hearings

Use of audio recording equipment during hearings



Table 4. Use of audio recording equipment<sup>10</sup>

| No. | Court name                  | Code |
|-----|-----------------------------|------|
| 1   | Balti Court of Appeals      | 1    |
| 2   | Cahul Court of Appeals      | 1    |
| 3   | Comrat Court of Appeal