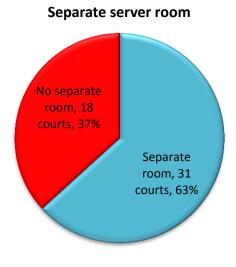

e performance module are rarely used (Graph 10).



ICMS allows users to create electronic case files by scanning hard copies. The documentation teams found that not all the courts scan case files and that courts that do scan do not scan the entire file (Graph 11).

Graph 11. Case documents scanned

#### **Case documents scanned**



The proper operation of ICMS and other software depends on the proper operation of the server, and that depends to a great extent on the conditions of the room in which the server is located. One of the main prerequisites is that the server is installed in a separate, clean and secure room. Graph 12 shows the number of courts in which the server is installed in a separate room.

Graph 12. Courts that provided or did not provide a separate room for the server



The second prerequisite for the proper operation of the server is the proper temperature of the room. Server rooms need to be equipped with air conditioning. Graph 13 shows the number of courts that have air conditioned server rooms.

Graph 13. Number of courts with or without air conditioned server rooms



#### Air conditioning in court server rooms

All hardware and software need to be properly maintained to ensure their smooth operation. The Moldovan judiciary does not have an IT specialist position on the staff rosters of the courts except for the Supreme Court of Justice (SCJ). Therefore, most of the technical problems faced by the courts are resolved by the staff of Center for Special Telecommunications (CTS), an institution contracted by the MoJ to secure the maintenance and furt