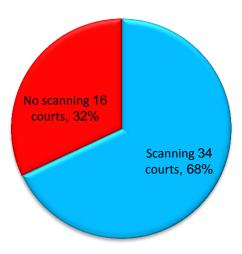

inalized and had been installed in 7 courts as of the date of the visit; 39 courts continue to use Version 2, and 3 still use Version 1 (Graph 9).



Graph 9. ICMS version used in courts

It was also established that not all ICMS options are fully used by court staff. Some menus, e.g., case registration, case assignment and publishing decisions are frequently used while enforcement procedures, registration of appeal requests, printing the list of hearings and the performance module are rarely used (Graph 10).



ICMS allows users to create electronic case files by scanning hard copies. The documentation teams found that not all the courts scan case files and that courts that do scan do not scan the entire file (Graph 11).

Graph 11. Case documents scanned

#### **Case documents scanned**



The proper operation of ICMS and other software depends on the proper operation of the server, and that depends to a great extent on the conditions of the room in which the server is located. One of the main prerequisites is that the server is installed in a separate, clean and secure room. Graph 12 shows the number of courts in which the server is installed in a separate room.

Graph 12. Courts that provided or did not provide a separate room for the server



The second prerequisite for the proper operation of the server is the proper temperature of the room. Server rooms need to be equipped with air conditioning. Graph 13 shows the number of courts that have air conditioned server rooms.

Graph 13. Number of courts with or without air conditioned server rooms



#### Air conditioning