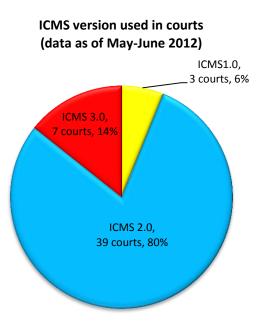

iate area around these cells and any corridors.

# **II. COURT AUTOMATION**

# 2.1. Integrated Case Management System (ICMS)

Automation of the judiciary is a priority for the Republic of Moldova. It is an indispensable element of a smooth administration of justice when the caseload is continuously growing. Working electronically will help both judges and court visitors, contributing to the independence of the judiciary, making court work transparent and improving the quality of judicial actions.

The documentation visits revealed that all the courts in the Republic of Moldova except the Military Court use ICMS. In October 2011, Version 3 was finalized and had been installed in 7 courts as of the date of the visit; 39 courts continue to use Version 2, and 3 still use Version 1 (Graph 9).



Graph 9. ICMS version used in courts

It was also established that not all ICMS options are fully used by court staff. Some menus, e.g., case registration, case assignment and publishing decisions are frequently used while enforcement procedures, registration of appeal requests, printing the list of hearings and the performance module are rarely used (Graph 10).



ICMS allows users to create electronic case files by scanning hard copies. The documentation teams found that not all the courts scan case files and that courts that do scan do not scan the entire file (Graph 11).

Graph 11. Case documents scanned

#### **Case documents scanned**



The proper operation of ICMS and other software depends on the proper operation of the server, and that depends to a great extent on the condition