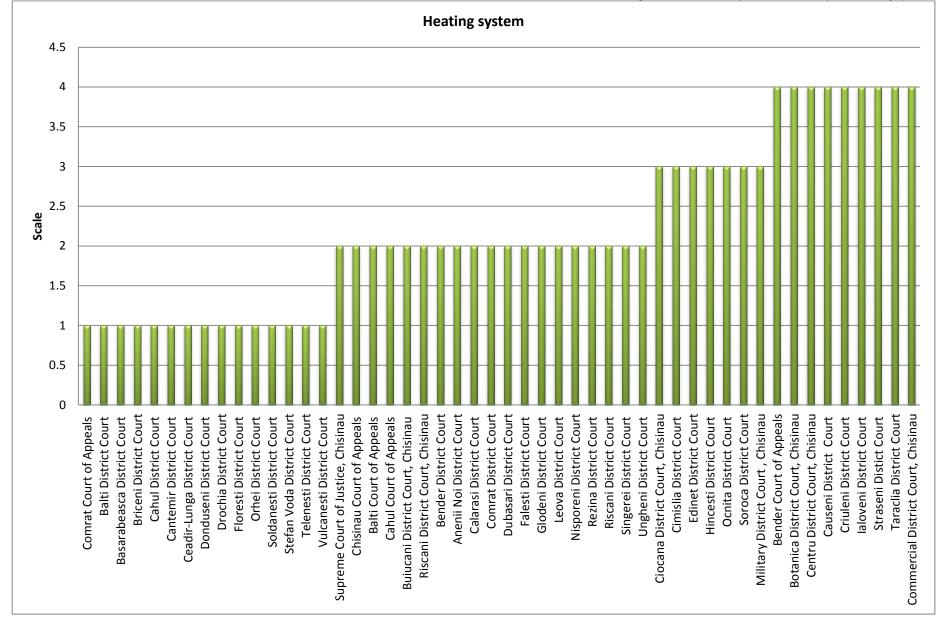

<sup>5</sup> 1 – Very good, 2 – Good, 3 – Satisfactory, 4 – Unsatisfactory

Graph 5 reflects the condition of the heating systems in the court buildings. The condition is very good in 15, good in 19, satisfactory in 7 and unsatisfactory in 9. Graph 5. Assessment of the condition of the heating systems<sup>6</sup>