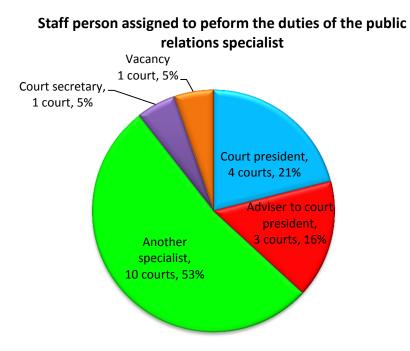

Rule of Law Institutional Strengthening Program (ROLISP)

Consiliul Superior al Magistraturii

<sup>6</sup> Ministerul Justiției al Republicii Moldova