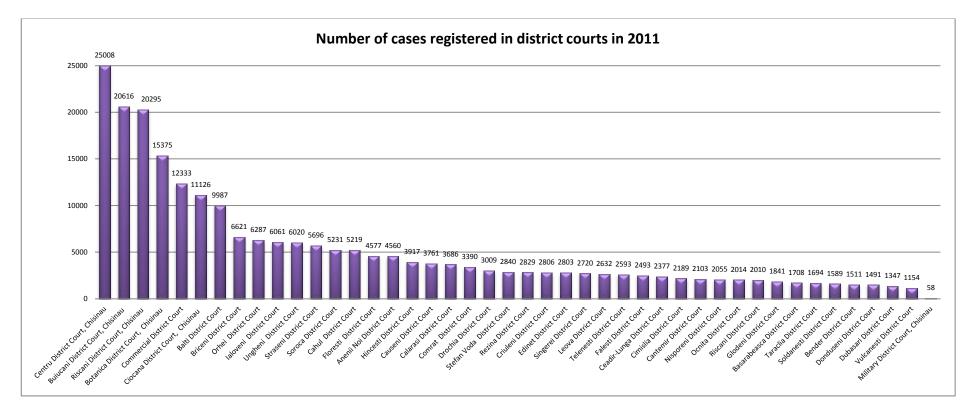

Rule of Law Institutional Strengthening Program (ROLISP)

Consiliul Superior al Magistraturii

<sup>6</sup> Ministerul Justiției al Republicii Moldova