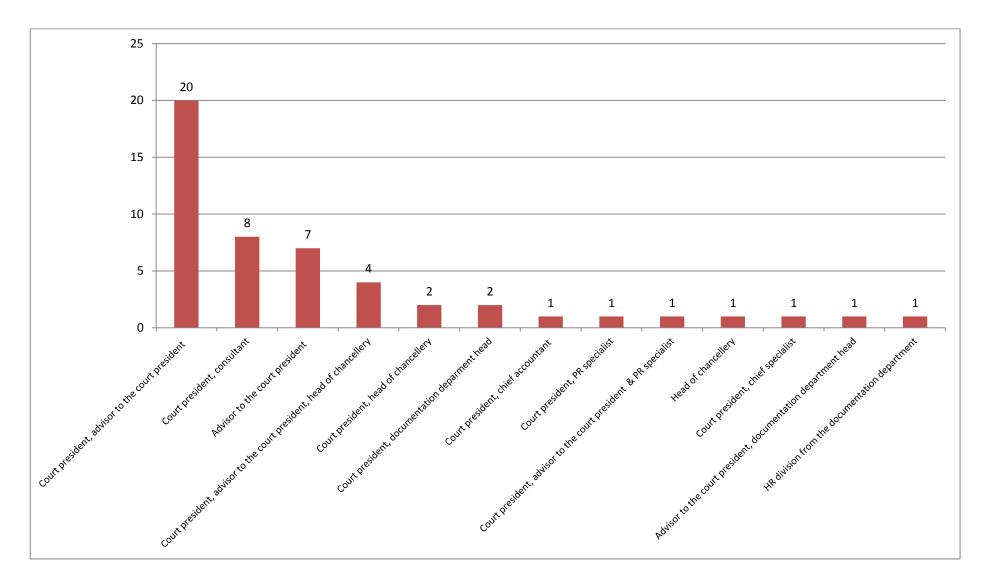

minating the paper registers.
- Ensure that court clerks follow the same procedures in processing case file documents.
- Develop and implement the electronic module for statistical reporting for the SCJ and amend the SCJ guidelines to include the changes in case management and records.

## IV. HUMAN RESOURCES AND SERVICES FOR THE PUBLIC

This section focuses on problems identified in the ways human resources are managed and services for the public are organized. None of the courts except the SCJ has a human resource specialist on the official staff roster approved in 2011 although each court has assigned a person to perform those duties. Graph 29 shows the frequency which various staff members manage human resources.

Graph 29. Staff performing the duties of the human resource specialist



Effective 1 January 2009, the position of public relations specialist was introduced to act as the official representative of the courts in media relations and relations with the public both inside and outside the court to ensure court work is transparent and complies with the law. The documentation teams found that not all courts employ a public relations specialist and that those duties are performed by other staff (Graphs 30 and 31).





Graph 31. Court staff performing the duties of the public relations specialist



As for services for the public, the means for providing information to the public differs from court to court. Some have information windows at the entrance while in others the chancellery office is the contact point. A few courts have info-kiosks or monitors that provi