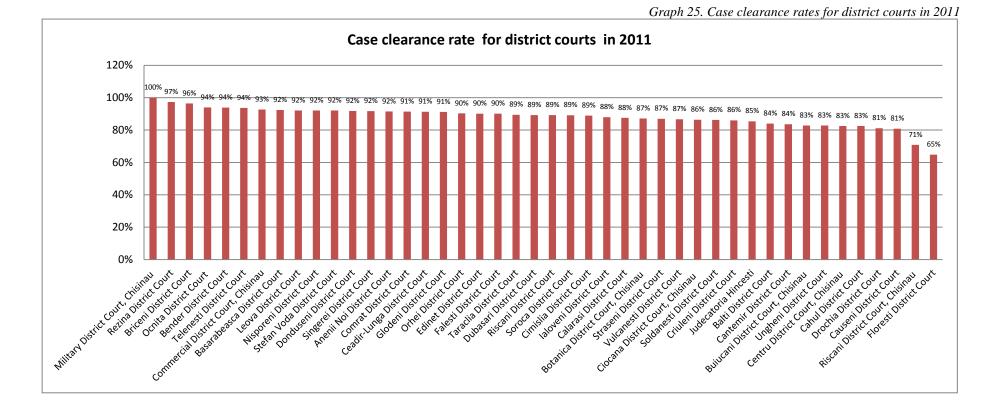

Rule of Law Institutional Strengthening Program (ROLISP)

Consiliul Superior al Magistraturii

<sup>6</sup> Ministerul Justiției al Republicii Moldova