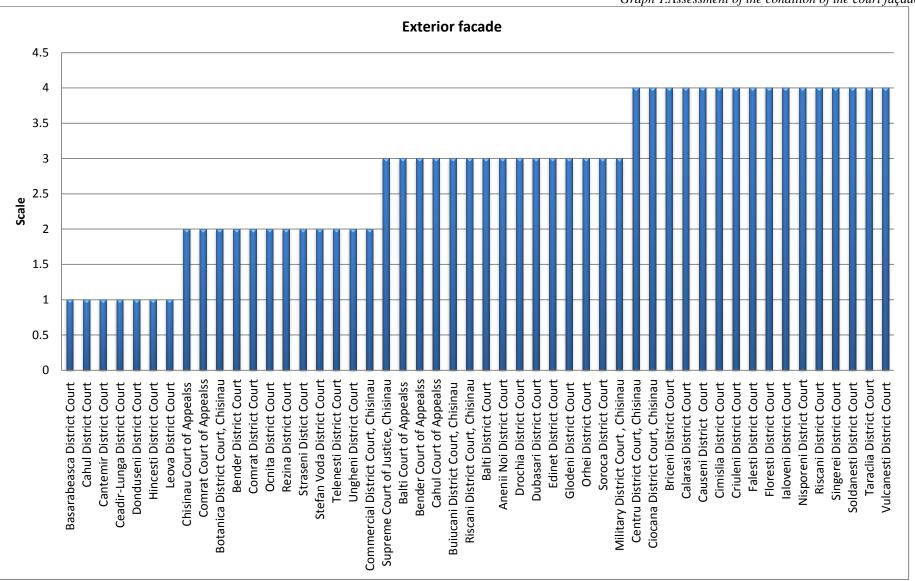

<sup>1</sup> 1 – Very good, 2 – Good, 3 – Satisfactory, 4 – Unsatisfactory

\_\_\_\_\_

Graph 1 shows the condition of the courthouse exteriors on a scale from 1 to 4. The facades of 7 buildings are in very good condition while those of 12 are in good condition. In 15, the facade is satisfactory, but those of the remaining 16 are in unsatisfactory condition.

Graph 1.Assessment of the condition of the court façades<sup>2</sup>

Graph 2 shows the condition of the water supply in the court buildings. In 10 courts the system is very good, in 23 it is good and in 8 it is satisfactory. The water supply is unsatisfactory in 8 while the Dubasari District Court building is not on a central system.