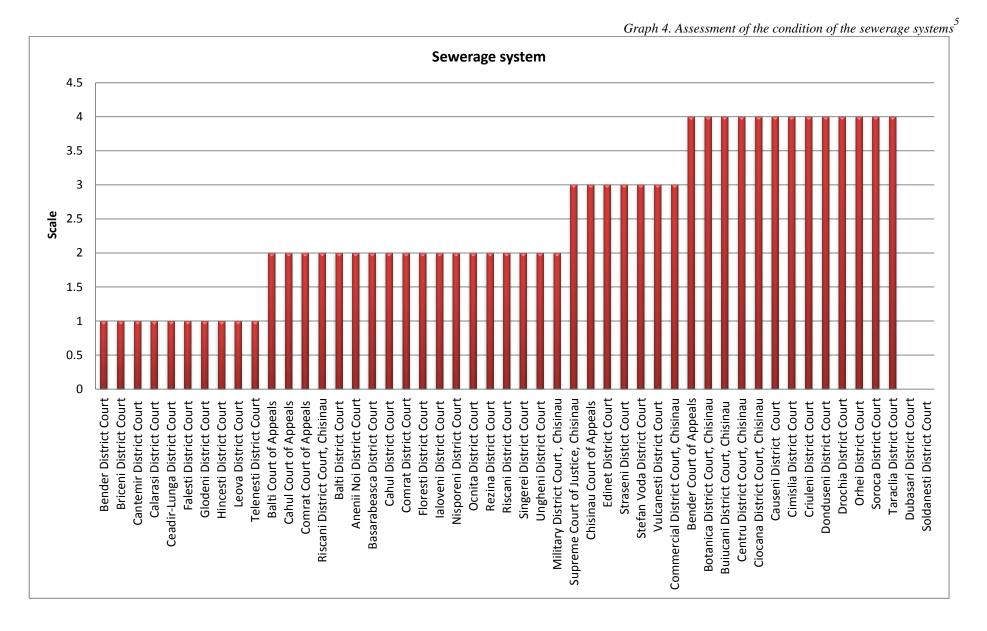

Graph 3 illustrates the condition of the electrical system in the court buildings. In 11 it is very good, in 12 it is good, in 13 it is satisfactory but in 14 it is unsatisfactory.

Graph 4 presents the assessment of the condition of the sewerage systems in the court buildings. In 10 it is very good, in 18 it is good, in 7 it is satisfactory while in 13 it is unsatisfactory. Soldanesti and Dubasari district courts do not have sewerage systems.