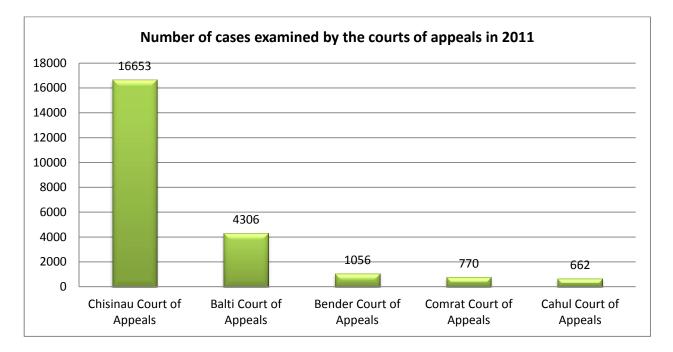

ould be on the total number of judges and their caseloads.

## **III. ACTIVITY OF THE COURTS**

## 3.1. Workloads of the courts

The work of the SCJ is not included in this summary as its functions are unique.

The workloads of courts of appeals and district courts were analyzed by comparing the total number of registered cases in each in 2011, the total number of cases examined that year and the case clearance rates<sup>12</sup> (Graphs 20–25).



Graph 20. Total number of cases registered in the courts of appeals in 2011

Graph 21. Total number of cases examined by the courts of appeals in 2011

<sup>&</sup>lt;sup>12</sup> Case clearance rate is the total number of examined cases divided by the total number of received cases which includes the case backlog at the beginning of the year.



Graph 22. Case clearance rates for courts of appeals in 2011





Graph 24. Total number of cases examined by district courts in 2011





#### 3.2. Organization of activities

The number of registers kept by the chancellery staff varies from one court to another. Most courts were not following the amendments to the 2011 Guidelines that reduced the total number of registers to 15 for courts of appeals and to 14 for district courts. In addition to limiting the number of registers, the Guidelines provide for a new register, i.e., actions cards. The degree to which the courts comply with the new provisions is presented in Graphs 26 and 27.



Graph 27. Total number of registers presented by chancellery staff of district courts



The archives of the courts are another area of interest given